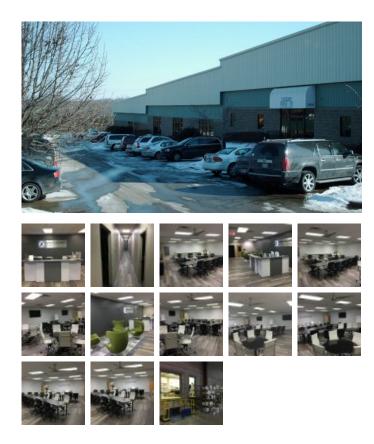

## ZIMMER BIOMET, INC.

## **Office Buildings**

Square Feet : 15,000 s.f.

Project Location : 13157 Middletown Industrial Blvd., Louisville, KY

Contruction Dates : May 2016 thru August 2016

End User : Medical Supply

15,000 s.f. interior remodel for medical cleaning device company. Project includes 5,000 s.f. of warehouse renovation, 10,000 s.f. of paint, carpet, conference room retrofit and office retrofit. Project is in a current multi-tenant facility located in the Middletown Distribution Center, Middletown Industrial Blvd.