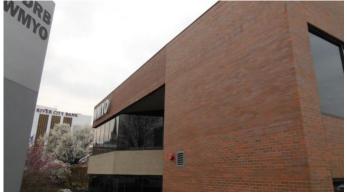

## WDRB - FOX 41 - WMYO

## **Office Buildings**

Square Feet : 11,664 s.f.

Project Location: 624 W. Muhammad Ali Blvd. -

Louisville, Kentucky 40203

Contruction Dates: 8-1-13 thru 3-30-14

End User: Independent Television Station

11,664 s.f. 2 story office/studio addition. Conventional steel super structure/bar joist metal pan concrete deck second floor, bar joist metal deck roof structure, insulated TPO roof, metal stud walls, sheathing, brick veneer, store front glass, all insulated, all new connected to current TV station. There will be 5,815 s.f. of interior renovation of the existing building. All designed and built by Lichtefeld, Inc. partnered with Mike Prindle.