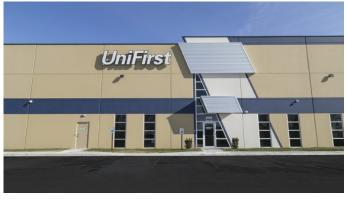

## **UNIFIRST**

## Office / Warehouse

Square Feet: 16,000 s.f.

Project Location: 2909 Blankenbaker Road,

Jeffersontown, Ky 40299

Contruction Dates: 2-2016 thru 7-2016

End User: Services uniforms business

16,000 s.f. tenant located in the Blankenbaker Development Center. The distribution center is 95,000 square foot multi-tenant facility.

4,000 s.f. of office and 12,000 s.f. of warehouse. This company is a uniform company handling uniform drop off and pick up for cleaning and distribution. This building was designed and build by Lichtefeld, Inc. partnered with Berry Prindle Architects.