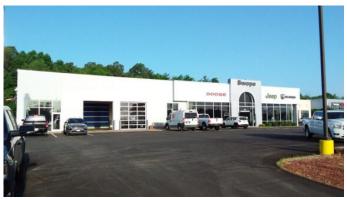

## **Automotive Facilities**

Square Feet: 3,000 s.f. addition and a 30,000 s.f.

overall remodel

Project Location: 1012 Dixie Highway

Elizabethtown, KY

Contruction Dates: 10-1-2017 thru 4-1-2019

End User: Automotive

This project is a 3,000 s.f. addition, re-roof, and interior remodel for Swope in Elizabethtown, Kentucky.

The project will have a Butler metal building addition with an MR-24 insulated re-roof system. The project will have the Jeep image added to it. The inside will have new lights, ceiling repairs, upgraded HVAC, upgraded floor drains, and new service department expansions. The project is designed and built by Lichtefeld, Inc.