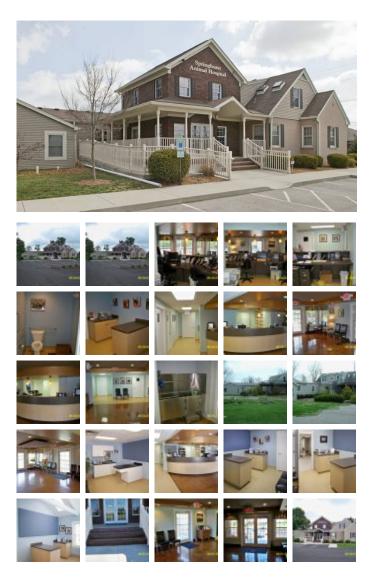

## SPRINGHURST ANIMAL HOSPITAL

## **Medical Projects**

Square Feet : 800 s.f. addition remodel

Project Location : 9901 Brownsboro Road -Louisville, Kentucky

Contruction Dates : September 2009 thru December 2009

End User : Vetrinarian Hospital

Two story building addition to an existing building for the vet clinic. This building is stick built, brick veneer, vinyl clad windows, aluminum doors, vinyl siding, concrete, vinyl railing, vinyl soffit, lighting, new parking lot, landscape upgrade, interior remodel.

Designed and built by Lichtefeld, Inc. Architect Mike Prindle.