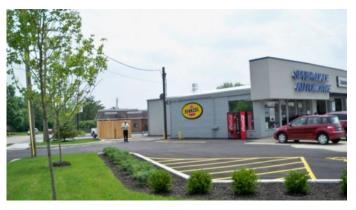

## **SPRINGDALE AUTOMOTIVE**

## **Automotive Facilities**

Square Feet: 11,000 s.f.

Project Location: Westport Road - Goosecreek,

Kentucky

Contruction Dates: 4-1-2010 thru 5-30-2010 rezone and updates complete in October 2010

End User: Automotive

11,000 s.f. automotive repair and service shop. 2,000 s.f. customer service, 9,000 s.f. of service bays. The building has 8" masonry block, with insulated storefront glass windows and doors. The main structure is a Butler building with BR-II metal wall panels, texture coat style wall panels, wall light panels, MR-24 standing machine seamed hidden fastener roof system, overhead doors, and hollow metal pedestrian doors.