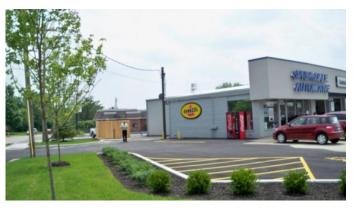

## **SPRINGDALE AUTOMOTIVE**

## **Automotive Facilities**

Square Feet: 11,000 s.f.

Project Location: Westport Road - Goosecreek,

Kentucky

Contruction Dates: 4-1-2010 thru 5-30-2010 rezone and updates complete in October 2010

End User: Automotive

11,000 s.f. automotive repair and service shop. 2,000 s.f. customer service, 9,000 s.f. of service bays. The building has 8" masonry block, with insulated storefront glass windows and doors. The main structure is a Butler building with BR-II metal wall panels, texture coat style wall panels, wall light panels, MR-24 standing machine seamed hidden fastener roof system, overhead doors, and hollow metal pedestrian doors.