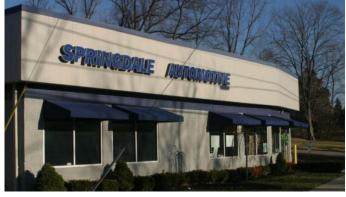

## SPINGDALE AUTOMOTIVE REBUILD

## **Automotive Facilities**

Square Feet: 4,000 s.f.

Project Location: 8005 Brownsboro Rd. - Louisville,

Kentucky

Contruction Dates : October 3, 2005 thru January

15, 2006

End User: Springdale Automotive repair

Automotive service facility. 4,000 s.f. total, 800 s.f. office and 3,200 s.f. garage. The building is a Butler steel structural system with a MR-24 standing machine seamed roof system. It has a Butler Texture Cote wall system. Other materials used were block, store front glass, metal studs, mansard facade with lighted texcote panels. Designed by Lichtefeld, Inc. and Berry Prindle Architects. Engineered by Butler Manufacturing and Milestone Engineering.