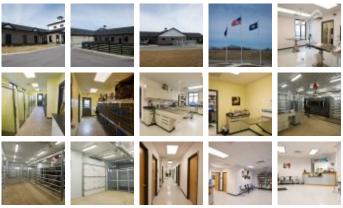

## **Medical Projects**

Square Feet: 7,500 s.f.

Project Location: 61 Legends Court, Shelbyville, KY

Contruction Dates: 11-1-14 thru 5-2015

End User : Medical

This project is a one story, masonry block structure, wood framed roof truss, shingled roof, metal exterior accents, store front glass, store front lobby . The interior has block kennel stalls with glass facade kennel doors. The kennels have exterior entry/exit to a fenced in dog run outside. Interior construction designed for cattle corals for bovine treatment and there are areas for small animal medical treatments. There are offices, exam rooms, X-ray, break rooms, restrooms, waiting area.

The project was designed and built by Lichtefeld, Inc partnered with Berry Prindle Architects for the Shelby Veterinary clinic.