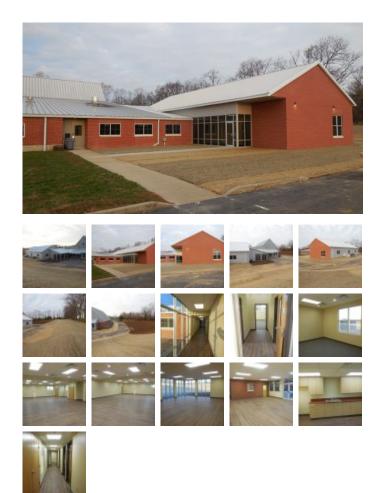

## SHELBY COUNTY EXTENSION OFFICE

Office Buildings, Public Services Buildings

Square Feet : 5,300 s.f.

Project Location : 1117 Frankfort Road, Shelbyville, Ky. 40065

Contruction Dates : 4-23-2019 thru 10-23-2019

End User : Office

This 5,300 s.f. building addition will add two conference/project rooms, two large storage rooms, an executive conference room, a day room for collaborative exercise, and 720 s.f. of interior remodel. This building will have a separate entrance for private after hours use. The structure is similar to the existing facility in that the shell is wood framed, batt insulated, wood decking, metal architectural standing seam roof, drywall, painted, vinyl plank flooring, rubber base, folding partition walls, store front glass entrances, brick veneer, and vinyl siding.