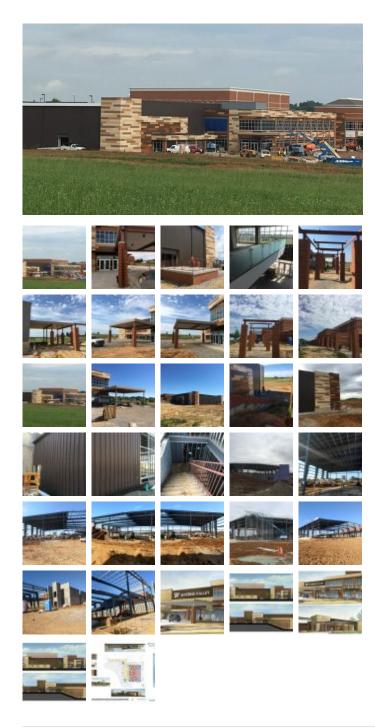

## SEVERNS VALLEY BAPTIST CHURCH

## **Schools and Churches**

Square Feet : 41,000 s.f.

Project Location : 1100 Ring Road, Elizabethtown, Ky

Contruction Dates : October 1, 2017 through December 20, 2017

End User : Church School

Lichtefeld, Inc. is designing and providing the Butler manufactured super structure, MR-24 standing machine seamed roof system, conventional steel structure, mezzanine structure, and canopies for Severns Valley via the

design build general contractor, Visioneering. This project is approximately 41,000 s.f. and will have interior remodel work to be done as well.

Lichtefeld, Inc. will install the sanctuary area first with the mezzanine, then the conventional add-ons will take place.

Lichtefeld, Inc. worked with Visioneering's design build team on a collaborative panel to provide the design and steel package for this project.