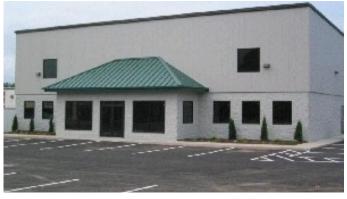

## Office / Warehouse

Square Feet: 5,000 s.f. and 4,800 s.f.

Project Location: Gardiner Lane. & Poplar Level Rd.

- Louisville, Kentucky

Contruction Dates: Started Spring 2004

End User: Joyce an Keith Schoening

Two buildings, 5,000 s.f. and 4,800 s.f. to be used as rental office/warehouse space.

One building, Hilti, will occupy and the other is being marketed. Both buildings are Butler steel buildings, with an MR-24 standing machine seamed roof system. They also have style wall flat panels, masonry block, store front glass, overhead doors, hollow metal doors, concrete floors, and asphalt paved parking areas.