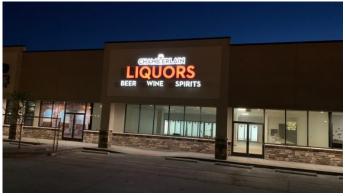

## **Retail Facilities**

Square Feet: 12,000 s.f. Renovation/fit-up/building

addition

Project Location : Westport Road and Chamberlain

Lane

Louisville, KY

Contruction Dates: August 2020 thru Jan. 2021

End User : retail

This project is a 3,800 s.f. building addition to and existing Ken Towery auto store. This building addition will complete a 12,000 s.f., under roof retail center for Real Properties, LLC. There will be a glass blowing company, Italian restaurant in the space as well as 1,500 s.f. of vacant space for future tenant. The addition is a Butler building with MR-24 standing machine seamed roof, Butler wall panels, storefront glass, brick work, Drivit work, and all interior finishes.