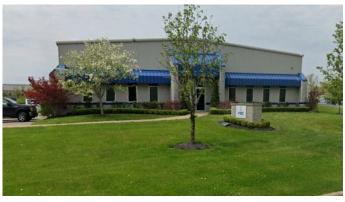

## PSE PLEATING SYSTEMS AND EQUIPMENT

Office / Warehouse

Square Feet: 7,113 s.f.

Project Location: 132 Citizens Blvd.

Simpsonville, KY 40067

Contruction Dates : 2-7-2021 thru 5-21-2021

End User: Warehouse

7,113.50 s.f. warehouse building addition from Butler Manufacturing, added on to 7,113.50 s.f. existing warehouse/office building for a total of 15,276 s.f. Work includes:

Project designed and built by Lichtefeld, Inc. partnered with Keyes Architects.