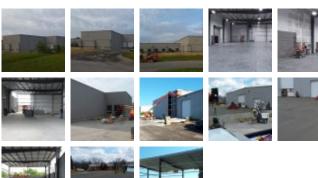

## PSE PLEATING SYSTEMS AND EQUIPMENT

Office / Warehouse

Square Feet: 7,113 s.f.

Project Location: 132 Citizens Blvd.

Simpsonville, KY 40067

Contruction Dates : 2-7-2021 thru 5-21-2021

End User: Warehouse

7,113.50 s.f. warehouse building addition from Butler Manufacturing, added on to 7,113.50 s.f. existing warehouse/office building for a total of 15,276 s.f. Work includes:

- 1. Relocate electrical and tele/data utilities
- 2. Relocate existing drive-in overhead door
- 3. Add (2) new dock doors, (1) with pit leveler
- 4. Add a fire wall between new and existing construction.
- 5. Patch back existing parking lot
- 6. Regrade site to drain correctly
- 7. Seed straw finish