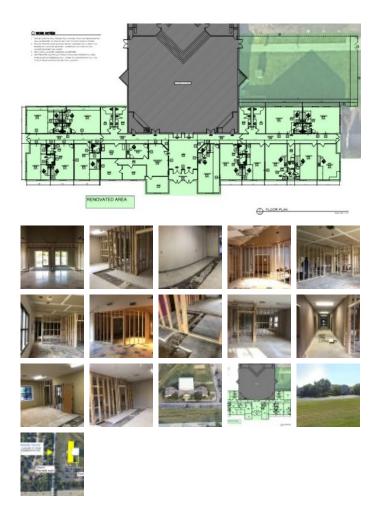

## **Schools and Churches**

Square Feet : 10,000 s.f. renovation

Project Location : 4601 Springdale Road, Louisville, KY

Contruction Dates : Dec. 2021 thru April 2022

End User : School Church

Portland Christian School has purchased the multipurpose fellowship hall from Springdale Community Church at 4601 Springdale Road in Louisville, Ky. Approximately 10,661 s.f. will be demolished inside and repurposed for classrooms and the facility will be turned into the Portland Christian Little School. There will be an outside playground built as well which will be fenced in. There will be future girls softball fields built as well at a later date.

The project is designed and built by Lichtefeld, Inc. partnered with Architectural Investments.