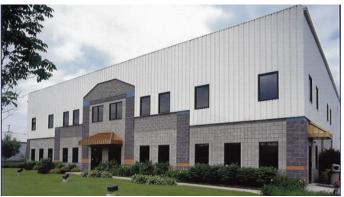

## **Trucking Facilities**

Project Location: 2903 English Station Rd. -

Louisville, KY

Contruction Dates: 2002

End User: Trucking transportation

14,000 sq. ft. footprint with two story office 6,000 sf , (3000 per floor). The shop area is 11,000 sf.. The building is a custom metal building by Butler Mfg. and has masonry block wainscot facades, store front glass windows, metal panel walls, metal pedestrian doors, Overhead doors for the shop, MR-24 standing machine seamed roof, 25 year warranty, all insulated to meet code.