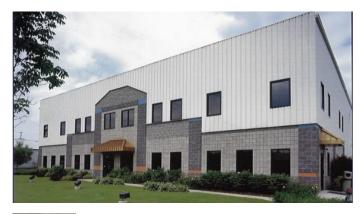

## **Trucking Facilities**

Project Location : 2903 English Station Rd. -Louisville, KY

Contruction Dates : 2002

End User : Trucking transportation

14,000 sq. ft. footprint with two story office 6,000 sf , (3000 per floor). The shop area is 11,000 sf.. The building is a custom metal building by Butler Mfg. and has masonry block wainscot facades, store front glass windows, metal panel walls, metal pedestrian doors, Overhead doors for the shop, MR-24 standing machine seamed roof, 25 year warranty, all insulated to meet code.

The project is designed and built by Lichtefeld, Inc. partnered with Berry Prindle and Butler Mfg.