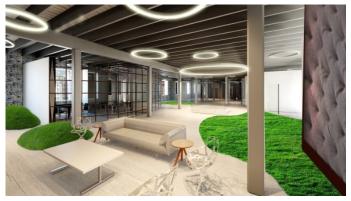

## **Office Buildings**

Square Feet : 12,000 s.f.

Project Location: 908 S. 8th Street

Louisville, Ky 40203

Contruction Dates: Jan. 2, 2017 thru Apr. 2017

End User: Web design/online advertising/digital

branding

This unique 12,000 s.f. interior remodel fit-up is located in downtown Louisville, Ky. on the third floor of the Breckenridge Tech Center. There will be a reception area, lounge/café area, 14 offices, a meeting room, a production area, a development room, a break room, a large training area, and restrooms. There will be curved office walls, several interior glass walls, a unique café type lounge area for customers, artificial grass areas for a park like feel, and contemporary lighting systems. It will be very colorful and hi-tech looking as you can see from the renderings here within. Congratulations to OOhology for their new office headquarters.