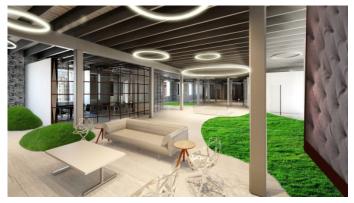

## **Office Buildings**

Square Feet : 12,000 s.f.

Project Location: 908 S. 8th Street

Louisville, Ky 40203

Contruction Dates: Jan. 2, 2017 thru Apr. 2017

End User: Web design/online advertising/digital

branding

This unique 12,000 s.f. interior remodel fit-up is located in downtown Louisville, Ky. on the third floor of the Breckenridge Tech Center. There will be a reception area, lounge/café area, 14 offices, a meeting room, a production area, a development room, a break room, a large training area, and restrooms. There will be curved office walls, several interior glass walls, a unique café type lounge area for customers, artificial grass areas for a park like feel, and contemporary lighting systems. It will be very colorful and hi-tech looking as you can see from the renderings here within. Congratulations to OOhology for their new office headquarters.