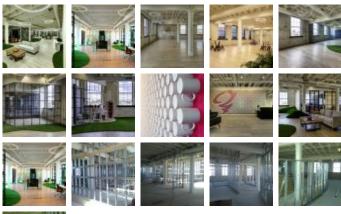

## **Office Buildings**

Square Feet : 12,000 s.f.

Project Location: 908 S. 8th Street

Louisville, Ky 40203

Contruction Dates: Jan. 2, 2017 thru Apr. 2017

End User: Web design/online advertising/digital

branding

This unique 12,000 s.f. interior remodel fit-up is located in downtown Louisville, Ky. on the third floor of the Breckenridge Tech Center. There will be a reception area, lounge/café area, 14 offices, a meeting room, a production area, a development room, a break room, a large training area, and restrooms. There will be curved office walls, several interior glass walls, a unique café type lounge area for customers, artificial grass areas for a park like feel, and contemporary lighting systems. It will be very colorful and hi-tech looking as you can see from the renderings here within. Congratulations to OOhology for their new office headquarters.