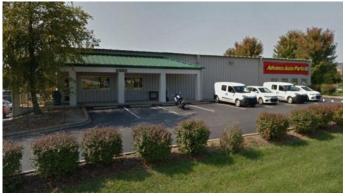

## ADVANCED AUTO PARTS COMPANY

**Retail - Warehouse** 

Square Feet: 10,000 sf

Project Location: Plantside Drive - Louisville,

Kentucky

Contruction Dates: Summer 2002

End User: Retail office warehouse

10,000 sf office retail warehouse. This project is a Butler custom metal building with MR-24 standing machine seamed roof system, storefront glass, rear docks, restrooms, conference room, open office area, retail floor space, and break room, as well as warehouse storage space. 25 year warranty on the roof. The project was originally built for ON-Line Printing. The building is now an Advanced auto parts store.