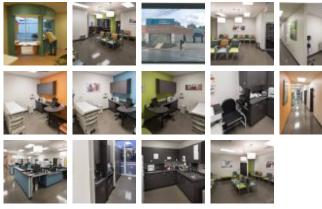

## **Medical Projects**

Square Feet: 7,400 s.f.

Project Location: Bardstown Road

Contruction Dates: 4-15-14 to 8-15-14

End User: Medical

7,400 s.f. of renovated space for Norton's Healthcare. Provide two tenant spaces one for prompt care and one for specialty doctor. Demo existing Hollywood Video Building interior and remove all interior walls, finishes, HVAC and electrical wiring, Cut off plumbing, saw cut floors, remove concrete, and re-work plumbing for new layout. Cut in new HVAC roof curbs for new HVAC systems, cut in vents in roof system, patch and repair roof system. Provide new floor plan for Norton's. Install new offices, exam rooms, restrooms, nurses station, med. room, x-ray room, break rooms, waiting rooms, and new labs for each tenant. Install two entrances for two tenants. Renovate the entire space for Norton's Highlands medical branch facility.