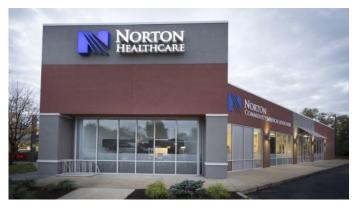

## NORTON'S HEALTHCARE -HIGHLANDS MEDICAL CENTER

## **Medical Projects**

Square Feet: 7,400 s.f.

Project Location: Bardstown Road

Contruction Dates: 4-15-14 to 8-15-14

End User: Medical

7,400 s.f. of renovated space for Norton's Healthcare. Provide two tenant spaces one for prompt care and one for specialty doctor. Demo existing Hollywood Video Building interior and remove all interior walls, finishes, HVAC and electrical wiring, Cut off plumbing, saw cut floors, remove concrete, and re-work plumbing for new layout. Cut in new HVAC roof curbs for new HVAC systems, cut in vents in roof system, patch and repair roof system. Provide new floor plan for Norton's. Install new offices, exam rooms, restrooms, nurses station, med. room, x-ray room, break rooms, waiting rooms, and new labs for each tenant. Install two entrances for two tenants. Renovate the entire space for Norton's Highlands medical branch facility.