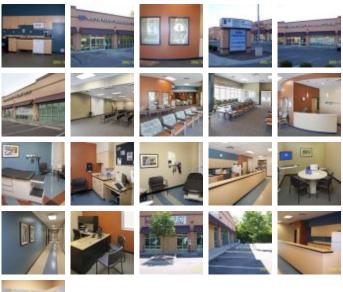

Interior includes offices, exam rooms, restrooms, breakroom, conference room, meds room, lab room, reception area, nurses station, and waiting room.

Designed and built by Lichtefeld, Inc.