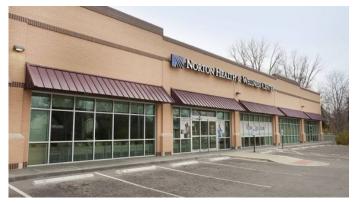

## NORTON WEIGHT MANAGEMENT CENTER

## **Medical Projects**

Square Feet: 17,000 s.f.

Project Location: Dupont Square - Louisville,

Kentucky

Contruction Dates: July 2010 thru December 2010

End User: Bariatic weight loss center

Lichtefeld, Inc. built this 22,000 s.f. building in 2008. Recently completed 17,000 s.f. interior fit up for Norton's Healthcare.

Building shell is an insulated Butler Steel structural system, MR-24 metal roof system (machine seamed with 20 year warranty), storefront glass systems, storefront glass doors, brick façade, style wall flat metal panels on three sides, hollow metal exit doors, and overhead doors.