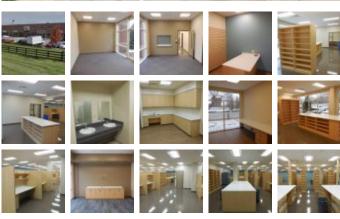

## **Medical Projects**

Square Feet: 7,940 s.f. remodel

Project Location: 2700 Stanley Gault Pkwy

Suite 103

Louisville, KY 40223

Contruction Dates: 4 month project start TBD

End User: Norton Pharmacy

7,940 s.f. complete gut and remodel of a tenant rental space in an existing building. The building is brick/block & bar joist, roof is EPDM, extensive concrete removal & replacement for plumbing lines and other work as follows:

Concrete: Interior in-fill

Doors: Painted solid core wood

Painting: Interior Only

Flooring: Vinyl plank, carpet tiles, & walk-off carpet tiles

Misc: Wall & corner protection, minor casework

Mechanical: RTU's are existing, some new duct, controls, etc. Add 2 small systems

Electric: Modify existing panel, new lights, devices, etc.

Sprinkler: Modify existing system per new floor plan