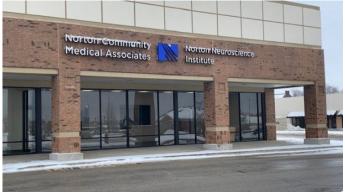

## NORTON PRIMARY CARE & NEURO

## **Medical Projects**

Square Feet: 4,875 s.f.

Project Location: 106 West John Rowan Blvd.

Bardstown KY

Contruction Dates: 4 month project

End User: Medical

This 4,875 s.f. space is located in an existing strip center in Bardstown, Ky. Lichtefeld, Inc. has been awarded the interior demolition and remodel of the existing tenant space. The work consists of concrete slab demolition, removal, and replacement of under slab plumbing lines. There are masonry openings to be demolished and expanded, new doors to put in, stud and drywall work, interior painting, new flooring, new base, new millwork/case work, reworked lights and receptacle devices, sprinkler remodel etc.