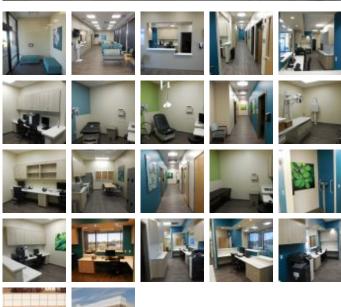

## **Medical Projects**

Square Feet: 4,875 s.f.

Project Location: 106 West John Rowan Blvd.

Bardstown KY

Contruction Dates: 4 month project

End User: Medical

This 4,875 s.f. space is located in an existing strip center in Bardstown, Ky. Lichtefeld, Inc. has been awarded the interior demolition and remodel of the existing tenant space. The work consists of concrete slab demolition, removal, and replacement of under slab plumbing lines. There are masonry openings to be demolished and expanded, new doors to put in, stud and drywall work, interior painting, new flooring, new base, new millwork/case work, reworked lights and receptacle devices, sprinkler remodel etc.