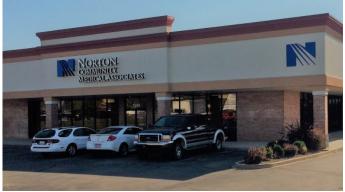

## **NORTON LAGRANGE CMA**

## **Medical Projects**

Square Feet : 11,867 s.f.

Project Location : LaGrange, KY

Contruction Dates: May 2016 thru August 2016

End User: Medical Office Building

11,867 s.f. complete interior demolition and remodel. Doctor's office in conjunction with visiting specialist offices were installed within space. Total interior demolition of (2) existing units down to the shell and rebuild as (1) office. Relocate (1) existing electrical service and eliminate the other. Replace (5) existing roof top units and add (1) new unit. Renovation to result in (22) exam rooms, doctor's offices, nurse stations, x-ray room, lab, and various procedure rooms. All plumbing reworked and all electrical reworked to meet the new plan requirements.