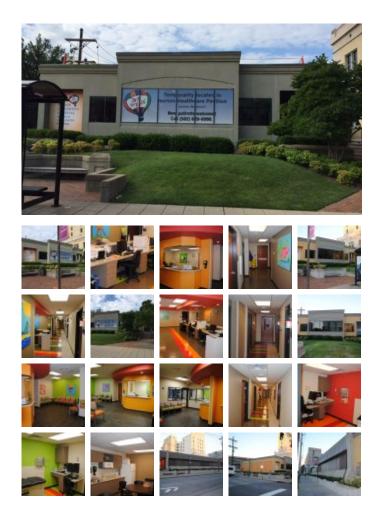

## **Medical Projects**

Square Feet : 7,623 s.f.

Project Location : SW corner of Floyd and Broadway Louisville, KY

Contruction Dates : June 2016 to September 2016

End User : Medical office building

7,623 s.f. of medical office building / interior renovation, total interior demo and rebuild.

Free standing building, remodel for an existing Norton's KCHMA, (Kosair Children's Hospital Medical Associates). This Medical office building (MOB) for medical practices is located at the SW corner of Floyd and Broadway in Louisville, Ky. The end user will be for special needs pediatric medical services. This was an interior demolition and remodel of the entire facility. Remove walls, ceilings, insulation, electrical, HVAC, Plumbing, flooring, cabinetry, rework all for new operational layout. Fit up all new finishes for new floor plan.