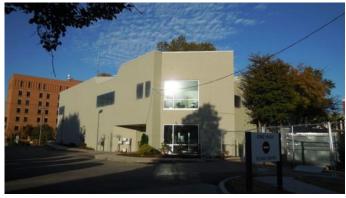

## **Medical Projects**

Square Feet: 1,780 s.f. new 9,543 s.f. remodel

Project Location: 825 Barret Ave. Louisville, KY

40204

Contruction Dates: Est. July 1, 2015 thru Nov. 30,

2015

End User : Medical

This two phased project includes a 1,780 s.f. two story building addition broken down into two areas. First floor is 1,500 s.f. of exam rooms, offices, and hallways plus a two floor lobby/elevator addition area approx. 280 s.f. There will be 9,543 s.f. of remodeled space in the current building. There was minor site work including an alley access, driveway rework, updated signs, and updated sidewalks. Existing elevator was removed and new elevator added to exterior of building. HVAC was 90% removed and renewed, updated, and installed all new finishes.