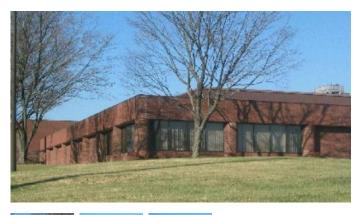

## **Office Buildings**

Square Feet: 56,000 s.f.

Project Location : Shelbyville Road - Louisville,

Kentucky

Contruction Dates: Start Dec. 15, 2005 -

Completion May, 2006

End User : Mortgage Company

56,000 s.f. total office remodel. Conventional construction with metal studs, sheathing and brick. It has a built up EPDM roof system. The wall system consists of studs, block and brick. Other materials used are storefront glass and brick. Designed by Tucker-Booker Architects. Engineered by Tucker-Booker Architects.