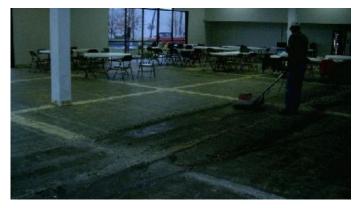

Exterior: Caulk tilt walls, re-paint, fix gutters, downspouts, replace steps, fix ducts, fixed parking lot and serviced exterior lights.

Interior: Added walls and drywall, fixed HVAC, repaired lights, repainted all, replaced lights, carpet, VCT and built up roof repairs. Warehouse slab repairs and overhead door repairs.