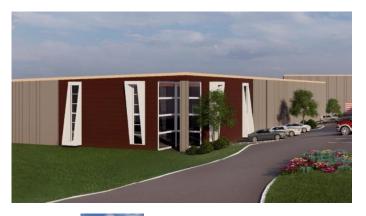

## **Under Construction**

Square Feet : 24,000 s.f.

Project Location: Middletown Industrial Boulevard

Louisville, KY

Contruction Dates: 8-15-2020 thru 1-15-2021

End User: Speculative office warehouse

This is a Lichtefeld Properties Development spec warehouse

Land - 4 acres of developed area, parking, drives and dock areas.

Buildings – 24,000 s.f. office/warehouse (front building) 22,000 s.f. (rear building)

26' eave, single slope Butler MR-24 standing seam roof system

Butler Stylwall flat metal wall panel system with architectural horizontal metal panel system.

Curtain wall glass entrance

Drive-in and dock overhead doors in the rear.

Designed and built by Lichtefeld, Inc.