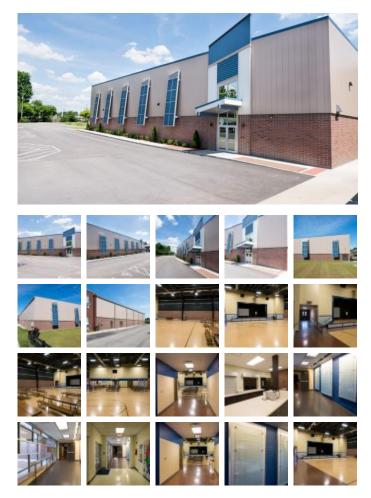

## **Schools and Churches**

Square Feet : 10,000 s.f.

Project Location : Louisville, KY

Contruction Dates : 12-1-14 - 8-2015

End User : Multipurpose School

Meredith Dunn School New Construction

10,000 s.f. Auditorium/Gymnasium – Site work, concrete, masonry, steel, aluminum storefront, framing, drywall, ceilings, cabinetry, paint, insulation, flooring, doors and hardware, sports equipment, audio/video, stage lighting, kitchen equipment, plumbing, HVAC and electric.

2,000 s.f. of classroom space in the existing building – framing, drywall, doors and hardware, paint, ceilings, HVAC and electrical. This was a project whereby the school members were participating in the construction donating services like painting and kitchen equipment, plumbing etc. This was a 5 month project that went on longer due to member participation and donations.