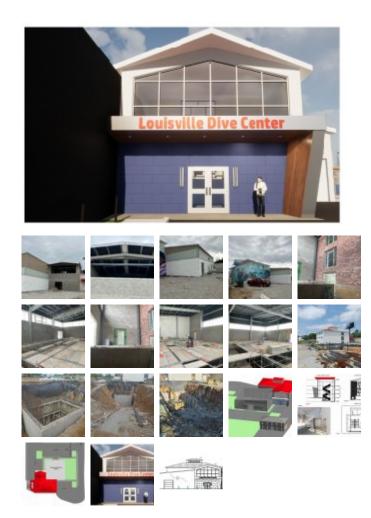

## LOUISVILLE DIVE CENTER

## **Recreational Facilities**

Square Feet : Approx. 4,200 s.f. addition and pool cover

Project Location : 4265 Roosevelt Ave, Louisville, KY 40213

Contruction Dates : Dec. 2021 thru Feb. 2022

End User : Indoor Dive Center/Training

Lichtefeld, Inc. has been brought onto the Lancaster Development team to design and build a swimming pool enclosure with a Butler building. PR Lancaster will build a 40' deep swimming pool at the Louisville Dive Center and remodel the entire facility to a state of the art diving educational center. The facility will also be used for rescue training for underwater automotive rescue and airplane fuselage rescue.

The building will also have a new entrance with handicap lift.

Building is designed and built by Lichtefeld, Inc. in partnership with Architectural Investments and Butler Manufacturing.