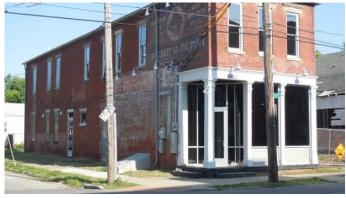

## **Office Buildings**

Square Feet: 2,960 s.f.

Project Location: 2532 S. 4th Street, Louisville, Ky.

Contruction Dates: 6 months in two phases.

End User: Technology business

This is an existing building that will be renovated and added on to. Total square footage will be 2,960 when complete for a technology based business.

Work involves concrete restoration and new concrete construction, masonry renovation, tuck pointing mortar, new masonry, wood framing, wood stairs, metal doors frames, sliding barn door type installs, new window installs,

patching and repairing drywall, new paint, new hard wood flooring, new HVAC, and updated electrical. there will be a second step to this renovation called the Bunk house project. Photos here with.

Designed and built by Lichtefeld, Inc partnered with Mayo Architects.