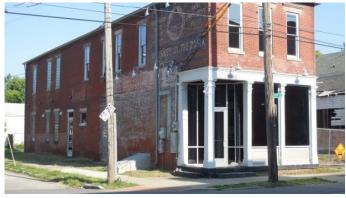

## **Office Buildings**

Square Feet: 2,960 s.f.

Project Location: 2532 S. 4th Street, Louisville, Ky.

Contruction Dates : 6 months in two phases.

End User: Technology business

This is an existing building that will be renovated and added on to. Total square footage will be 2,960 when complete for a technology based business.

Work involves concrete restoration and new concrete construction, masonry renovation, tuck pointing mortar, new masonry, wood framing, wood stairs, metal doors frames, sliding barn door type installs, new window installs,

patching and repairing drywall, new paint, new hard wood flooring, new HVAC, and updated electrical. there will be a second step to this renovation called the Bunk house project. Photos here with.

Designed and built by Lichtefeld, Inc partnered with Mayo Architects.