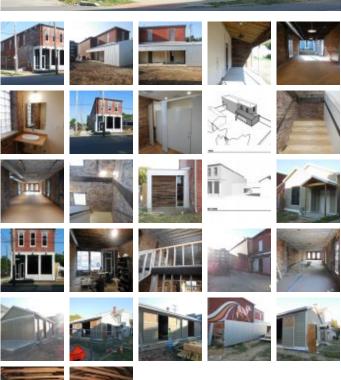

Work involves concrete restoration and new concrete construction, masonry renovation, tuck pointing mortar, new masonry, wood framing, wood stairs, metal doors frames, sliding barn door type installs, new window installs,

patching and repairing drywall, new paint, new hard wood flooring, new HVAC, and updated electrical. there will be a second step to this renovation called the Bunk house project. Photos here with.

Designed and built by Lichtefeld, Inc partnered with Mayo Architects.