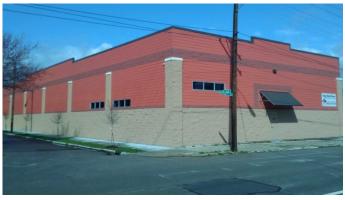

## LIFE SAFETY SERVICES 7TH STREET WAREHOUSE

Office / Warehouse

Square Feet: 11,000 s.f.

Project Location: 7th and Garland, Louisville, Ky

Contruction Dates: Jan. 2016 thru May 2016

End User : Multi-tenant

11,000 s.f. Office/warehouse. Butler manufactured super structure, masonry walls, Butler MR-24 standing seam roof system, skylights, 5" concrete floors, steel personnel doors, insulated overhead doors, unit heaters and hi-bay fluorescent fixtures. This is a multi-tenant building designed and built by Lichtefeld, Inc. partnered with Architectural Investments, LLC.