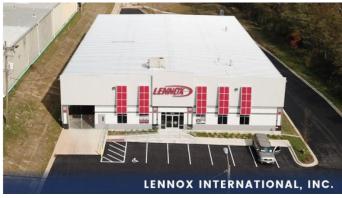

## **LENNOX**

## **Retail - Warehouse**

Square Feet: 15,000 sf (1,500 s.f. office)

Project Location : Bunsen Way, Louisville, Ky (J-

Town)

Contruction Dates: Sept. 15, 2017 thru Jan. 2018

End User: Office/Warehouse

Office Warehouse – 15,000 s.f. (1,500 s.f. office) Lot – 2.4 acres

Butler Pre-engineered Widespan structure, Stylwall metal panels and masonry on front and sides, Shadowall metal panels on sides and rear, storefront glass system, concrete foundations and slab, MR-24 roof system, 3 overhead door's, air rotation system and hi-bay flourecent lighting.

Project is a build to suit design build project by Lichtefeld, Inc.