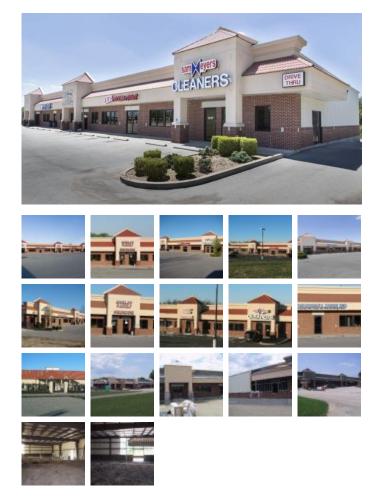

## **Retail Facilities**

Square Feet : 10,000 s.f.

Project Location : 200 Buck Creek Road -Simpsonville, Kentucky

Contruction Dates : *Started: April 2003 -Completed: September 2003* 

End User : Multi tenant strip center

10,000 s.f. strip shopping center ready for tenants. Butler engineered building system with machine seamed MR-24 roof system, brick, block, and storefront glass. It also has a stucco façade, metal spanish tile, concrete, insulation and metal wall panels. Tenant finishes for Smith McKinney Pharmacy, Jewish Hospital, Corder Dental, JT's Pizza, and Sam Meyers Dry Cleaners.