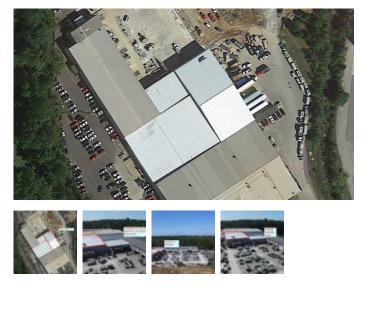

## **Re-Roofs/MR-24 Metal**

Square Feet : 18,000 s.f.

Project Location : 2716 Grassland Drive, Louisville, KY 40299

Contruction Dates : 2015

End User : Manufacturing/distribution

18,000 s.f. metal over metal re-roof to an existing metal roof system. This Butler MR-24 metal over metal application included 4" of insulation increasing the current R-value for energy efficiencies. The Butler roof system is a 24 gauge Pittsburg double lock standing machine seamed roof system with full 360 degree mechanically turned metal seams with limited exposed fasteners. This system stands above the rest in the metal building industry and is exclusive to Butler Manufacturing, our building supplier.