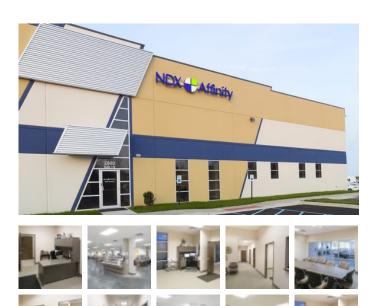

## NDX AFFINITY (KELLER LABS)

## Office / Warehouse, Medical Projects

Square Feet: 15,000 s.f. (3,000 s.f. office)

Project Location: 2909 Blankenbaker Road,

Jeffersontown, Ky 40299

Contruction Dates: 2-2016 thru 7-2016

End User: LAB/Dental/Medical Services Business

15,000 s.f. tenant located in the Blankenbaker Distribution Center. The distribution center is a 95,000 square foot multi-tenant facility.

3,000 s.f. of office and 12,000 s.f. of warehouse. This company is a dental moldings laboratory company working for several dentist and orthodontist. This building was designed and build by Lichtefeld, Inc. partnered with Berry Prindle Associaters.