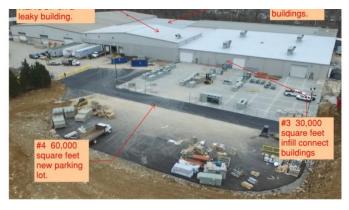

Phase 1 of this project... 25,000 s.f. building addition. This Project ties three buildings together for a combined total square footage of 109,250 s.f. of warehouse space under roof for KCC International.

The building addition is a custom engineered building system with standing seam metal roof. Given the odd configuration of the buildings there are multiple roof slopes to contend with.

The project is designed and built by Lichtefeld, Inc.