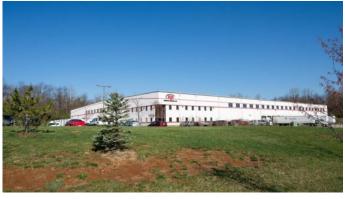

## **Distribution Centers**

Square Feet : 40,000 s.f.

Project Location: 13200 Complete Court - Louisville,

Kentucky

Contruction Dates: 8-1-14 thru 12-30-14

End User: Warehouse distribution

This 40,000 s.f. warehouse building addition is noted as phase #3. The original square footage completed in 2005 was approximately 82,500 s.f. Growth was immediate in 2006 and therefore another 37,500 s.f. was added on as phase #2 for a total of 120,000 s.f. in 2006. This addition will complete the overall development to it's final capacity. The total 160,000 s.f. building will allow HJI to inventory product for companies such as Ford Motor Company for just in time delivery.