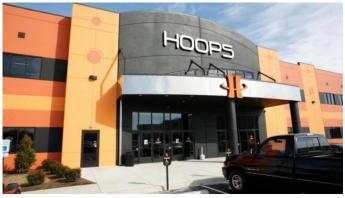

## HOOPS BASKETBALL ACADEMY

## **Recreational Facilities**

Square Feet : 85,000 s.f.

Project Location: Bluegrass Industrial Park -

Louisville, Kentucky

Contruction Dates: Start: March 2007 - Complete:

January 2008

End User: Hoops Basketball

85,000 s.f. Butler Metal building clear0span over the courts, concrete Tilt-wall systems for the exterior, storefront glass, hollow metal doors, overhead doors, six basketball courts (5- 84' courts and one 94' court), weight room, party rooms, sky boxes, restrooms, locker rooms, meeting rooms, Papa Johns Pizza, and Shively Sporting Goods. All floor were recessed hard wood floors. State of the art score boards and basketball equipment. Motorized bleachers for the main event court.