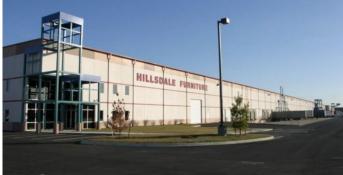

## HILLSDALE FURNITURE

## **Distribution Centers**

Square Feet : 300,000 s.f.

Project Location : 3412 Blue Lick Rd. - Brooks, Kentucky

Contruction Dates : Start: 7-1-2007 End: 10-30-2008

End User : Distribution Center

300,000 s.f. distribution center. Super structure by Butler Manufacturing. Primary steel, landmark 2000, 50' x 50' bays, 30' clear height facility. 52 docks, 4 drive in doors, four corner storefront glass entrances, cross docking, expressway visibility, Butler MR-24 standing machine seamed pittsburg double lock hidden fastener 24 gage roof system. R-20 insulation. ESFR sprinkler system, 4,000 amp 277/480 volt service available. 3,500 s.f. of office space, 7.5" concrete tilt wall facades', built as a spec. building. Hillsdale moved in Oct. 2008.