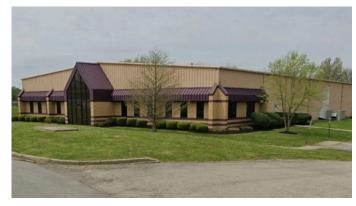

## HERITAGE WINE AND SPIRITS ADDITION

**Retail - Warehouse** 

Square Feet: 10,800 s.f. addition to existing 14,500

s.f.

Project Location: 141 Citizens Boulevard

Simpsonville, KY 40067

Contruction Dates: 3-11-2022 thru 7-8-2022

End User: retail warehouse.

This is a 10,800 s.f. warehouse building addition to an existing building. The building manufacturer is Butler Mfg. Our state of the art MR-24 standing machine seamed roof system on the building with 25 year warranty, BR-II corrugated wall panels, R-30 insulation on the roof, R-19 on the walls, two man doors (hollow metal frames and doors), one drive-in OHD with ramp into the building, air rotation in new building, replacing existing air conditioning system, all open conditioned warehouse space, repainting existing warehouse to match the new warehouse addition. The existing site will be repaved at some point maybe late summer.