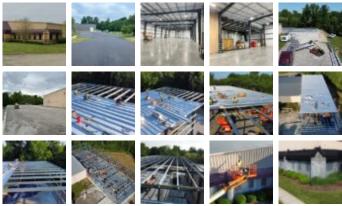

End User: retail warehouse.

This is a 10,800 s.f. warehouse building addition to an existing building. The building manufacturer is Butler Mfg. Our state of the art MR-24 standing machine seamed roof system on the building with 25 year warranty, BR-II corrugated wall panels, R-30 insulation on the roof, R-19 on the walls, two man doors (hollow metal frames and doors), one drive-in OHD with ramp into the building, air rotation in new building, replacing existing air conditioning system, all open conditioned warehouse space, repainting existing warehouse to match the new warehouse addition. The existing site will be repaved at some point maybe late summer.