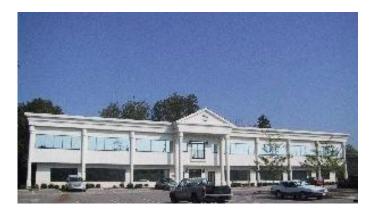

## HAMS MEDICAL PLAZA II

## **Medical Projects**

Square Feet: 24,000 s.f.

Project Location: Shelbyville Road - Middletown,

Kentucky

Contruction Dates: 2000

End User: Multi tenant office space

20,000 s.f. medical professional office facility located in Middletown on Shelbyville Road.

This building is conventionally constructed. Custom engineered superstructure with beam and post primary structurals, bar joist metal deck on 2nd floor, poured in pan concrete floors, steel stairs with poured in pan risers. The roof is also beam and post primary structurals with bar joist metal deck subbase with EPDM roof systems.

The exterior is made of metal studs, sheathing, exterior insulated finish systems, aluminum insulated storefront glass windows and doors.

The project is designed and built by Lichtefeld, Inc.