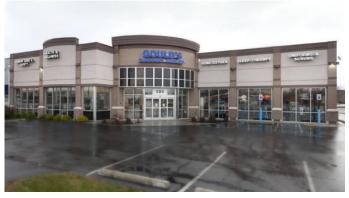

## GOULD'S MEDICAL RETAIL STORE II

## **Retail Facilities**

Square Feet: 8,150 s.f.

Project Location: Lewis and Clark Parkway -

Clarksville, IN

Contruction Dates : 3-20-2011 thru 7-20-2011

End User: Medical retail

7,500 s.f. existing Good Year Tire store conversion. Remodel includes a complete interior and exterior demolition project leaving the shell only. A building addition, facade upgrade, total interior cleaning, Floor slab demo and refurbish, total interior fit up, new walls, flooring, electrical, plumbing, HVAC, new glass, brick work, new walls, parapet facade work, roof repairs, refurbished parking lot, new landscaping. A complete overhaul of the old building, Total square feet after remodel 8,150

.3444 acres of paving repairs and asphalt overlay work in the parking areas.

This was a competitive bid awarded to Lichtefeld, Inc. Architect is Berry Prindle Architects.