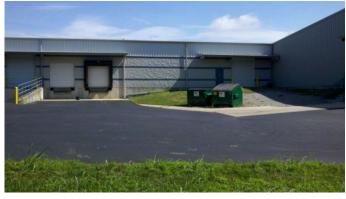

## **Distribution Centers**

Square Feet: 5,000 s.f. Building Addition

Project Location: 361 Haven Hill Rd - Shelbyville,

Kentucky

Contruction Dates : 9-1-11 to 12-20-11

End User: Distribution

5,000 s.f. warehouse distribution building addition. Custom engineered steel building by Butler Manufacturing. MR-24 standing machine seam roof system with 25 year warranty. Wall light panels allow natural light to come into the facility. Two dock doors and two dock levelers added, new electrical lighting and HVAC.

Interior office expansion and mezzanine expansion competed as well.

Designed and built by Lichtefeld, Inc. along with architectural services from Keyes Architects.