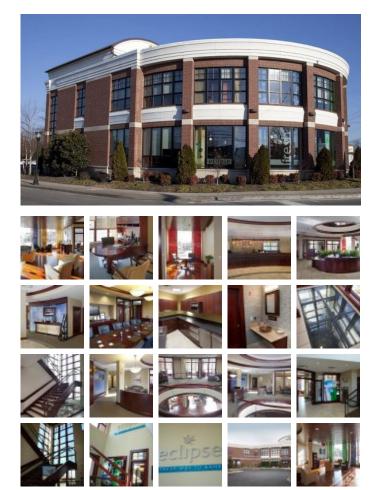

## **ECLIPSE BANK**

## **Office Buildings**

Square Feet : 11,000 s.f.

Project Location : *Shelbyville Road - Louisville, Kentucky* 

Contruction Dates : *Start: January 2007 - Complete: Febebruary 2008* 

End User : Banking

11,000 s.f. two story bank office building. Construction type: Conventional custom structural steel package, metal stud facade, brick veneer, store front glass, ceramic tiles, hardwood floors, ornate wood workings, crown molding, chair rail, dental molds, ornate glass railings in stair wells, interior fish pond, state of the art electronic media displays . Design build by Lichtefeld, Inc. partnered with Berry-Prindle Architects.