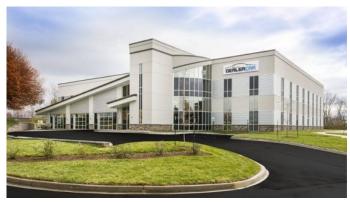

## **Office Buildings**

Square Feet : 30,206 s.f.

Project Location: 12912 Shelbyville Road, Louisville,

ΚY

Contruction Dates: 12-1-13 thru 9-30-14

End User: Automotive Internet Marketing Developer

30,000 s.f. two story office building. The main structural system is a custom engineered metal building structure with R-30 roof insulation and 24 gauge standing machine seamed roof system. The facade' is a mixture of storefront glass, curtain wall glass, metal panels, dry-vit, glass overhead doors, stone water table/wainscot, and cornice work at the parapets. The interior is a combination of offices, conference rooms, large break room area, 96 open custom made built in place work station cubicles (the center piece), several glass wall offices, a car

turntable area for photography, and a wrap around exercise track on the second floor. There is a large exterior patio with open glass overhead doors with an entertainment stage for karaoke and band entertainment for the employees.

This project was designed and built by Lichtefeld, Inc. partnered with Berry-Prindle Associates.