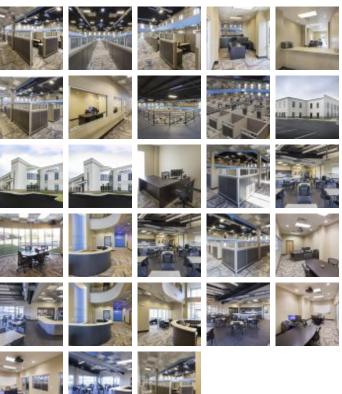

## **Office Buildings**

Square Feet : 30,206 s.f.

Project Location: 12912 Shelbyville Road, Louisville,

ΚY

Contruction Dates: 12-1-13 thru 9-30-14

End User: Automotive Internet Marketing Developer

30,000 s.f. two story office building. The main structural system is a custom engineered metal building structure with R-30 roof insulation and 24 gauge standing machine seamed roof system. The facade' is a mixture of storefront glass, curtain wall glass, metal panels, dry-vit, glass overhead doors, stone water table/wainscot, and cornice work at the parapets. The interior is a combination of offices, conference rooms, large break room area, 96 open custom made built in place work station cubicles (the center piece), several glass wall offices, a car

turntable area for photography, and a wrap around exercise track on the second floor. There is a large exterior patio with open glass overhead doors with an entertainment stage for karaoke and band entertainment for the employees.

This project was designed and built by Lichtefeld, Inc. partnered with Berry-Prindle Associates.