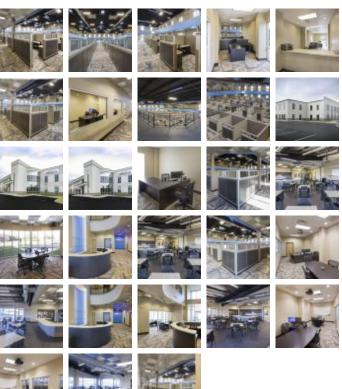

## **Office Buildings**

Square Feet : *30,206 s.f.* 

Project Location: 12912 Shelbyville Road, Louisville,

ΚY

Contruction Dates: 12-1-13 thru 9-30-14

End User: Automotive Internet Marketing Developer

30,000 s.f. two story office building. The main structural system is a custom engineered metal building structure with R-30 roof insulation and 24 gauge standing machine seamed roof system. The facade' is a mixture of storefront glass, curtain wall glass, metal panels, dry-vit, glass overhead doors, stone water table/wainscot, and cornice work at the parapets. The interior is a combination of offices, conference rooms, large break room area, 96 open custom made built in place work station cubicles (the center piece), several glass wall offices, a car

turntable area for photography, and a wrap around exercise track on the second floor. There is a large exterior patio with open glass overhead doors with an entertainment stage for karaoke and band entertainment for the employees.