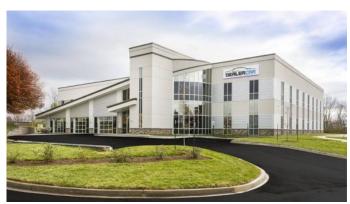

## **Office Buildings**

Square Feet : *30,206 s.f.* 

Project Location: 12912 Shelbyville Road, Louisville,

ΚY

Contruction Dates: 12-1-13 thru 9-30-14

End User: Automotive Internet Marketing Developer

30,000 s.f. two story office building. The main structural system is a custom engineered metal building structure with R-30 roof insulation and 24 gauge standing machine seamed roof system. The facade' is a mixture of storefront glass, curtain wall glass, metal panels, dry-vit, glass overhead doors, stone water table/wainscot, and cornice work at the parapets. The interior is a combination of offices, conference rooms, large break room area, 96 open custom made built in place work station cubicles (the center piece), several glass wall offices, a car

turntable area for photography, and a wrap around exercise track on the second floor. There is a large exterior patio with open glass overhead doors with an entertainment stage for karaoke and band entertainment for the employees.